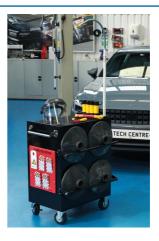

## EV Cabinet with Foam Inlays, Tools & Safety Products

A comprehensive set of insulated tools, test instruments, PPE and signage for high voltage service and repair work, in a dedicated 7 drawer cabinet with tool control foam inlays.

## **Additional Information**

- A 125 piece comprehensive kit, for service and maintenance work on EV & PHEV vehicles, containing everything required for safe working on systems up to 1000v.
- Contents: Drawer 1; 35 piece insulated socketry & torque. Drawer 2; 10 piece insulated pliers & cutters. Drawer 3; 20 piece insulated screwdrivers . Drawer 4; insulated wrenches & hex keys. Drawer 5; 20 piece miscellaneous insulated tools for EV & PHEV maintenance.
- Drawer 6; voltage tester 1000v CATIV, insulation tester 1000v CATIII, amps clamp 80A CATIII, slim fit test probe set CATIII.
- High voltage PPE (insulated gloves & face shield), high voltage signs, lock-out & warning tags, safety posts & chain, rescue pole.
- All tools are contained in bespoke routed foam trays (drawers 1 6), & all safety products have their own place within or attached to the cabinet, ensuring nothing can accidentally go missing. Registered Design'.