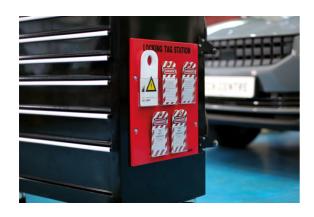

## **Additional Information**

- A 125 piece comprehensive kit, for service and maintenance work on EV & PHEV vehicles, containing everything required for safe working on systems up to 1000v.
- Contents: Drawer 1; 35 piece insulated socketry & torque. Drawer 2; 10 piece insulated pliers & cutters. Drawer 3; 20 piece insulated screwdrivers . Drawer 4; insulated wrenches & hex keys. Drawer 5; 20 piece miscellaneous insulated tools for EV & PHEV maintenance.
- Drawer 6; voltage tester 1000v CATIV, insulation tester 1000v CATIII, amps clamp 80A CATIII, slim fit test probe set CATIII.
- High voltage PPE (insulated gloves & face shield), high voltage signs, lock-out & warning tags, safety posts & chain, rescue pole.
- All tools are contained in bespoke routed foam trays (drawers 1 6), & all safety products have their own place within or attached to the cabinet, ensuring nothing can accidentally go missing. Registered Design'.