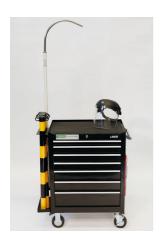

## **Additional Information**

- A 125 piece comprehensive kit, for service and maintenance work on EV & PHEV vehicles, containing everything required for safe working on systems up to 1000v.
- Contents: Drawer 1; 35 piece insulated socketry & torque. Drawer 2; 10 piece insulated pliers & cutters. Drawer 3; 20 piece insulated screwdrivers . Drawer 4; insulated wrenches & hex keys. Drawer 5; 20 piece miscellaneous insulated tools for EV & PHEV maintenance.
- Drawer 6; voltage tester 1000v CATIV, insulation tester 1000v CATIII, amps clamp 80A CATIII, slim fit test probe set CATIII.
- High voltage PPE (insulated gloves & face shield), high voltage signs, lock-out & warning tags, safety posts & chain, rescue pole.
- All tools are contained in bespoke routed foam trays (drawers 1 6), & all safety products have their own place within or attached to the cabinet, ensuring nothing can accidentally go missing. Registered Design'.