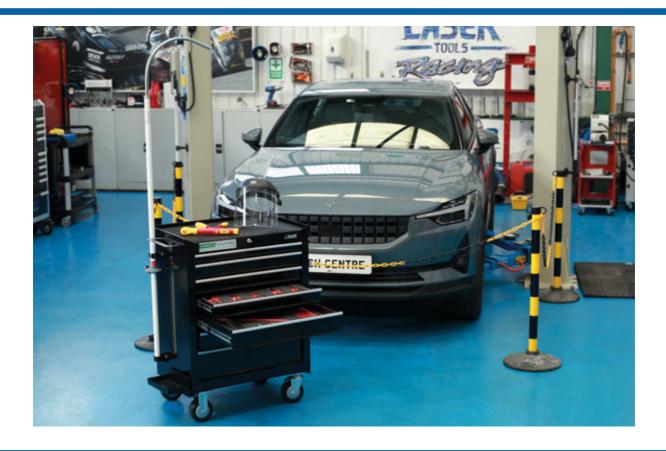

## EV Cabinet with Foam Inlays, Tools & Safety Products

A comprehensive set of insulated tools, test instruments, PPE and signage for high voltage service and repair work, in a dedicated 7 drawer cabinet with tool control foam inlays.

## **Additional Information**

- A 125 piece comprehensive kit, for service and maintenance work on EV & PHEV vehicles, containing everything required for safe working on systems up to 1000v.
- Contents: Drawer 1; 35 piece insulated socketry & torque. Drawer 2; 10 piece insulated pliers & cutters. Drawer 3; 20 piece insulated screwdrivers . Drawer 4; insulated wrenches & hex keys. Drawer 5; 20 piece miscellaneous insulated tools for EV & PHEV maintenance.
- Drawer 6; voltage tester 1000v CATIV, insulation tester 1000v CATIII, amps clamp 80A CATIII, slim fit test probe set CATIII.
- High voltage PPE (insulated gloves & face shield), high voltage signs, lock-out & warning tags, safety posts & chain, rescue pole.
- All tools are contained in bespoke routed foam trays (drawers 1 6), & all safety products have their own place within or attached to the cabinet, ensuring nothing can accidentally go missing. Registered Design'.