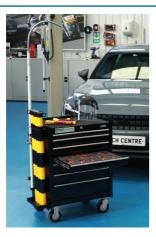

## **Additional Information**

- A 125 piece comprehensive kit, for service and maintenance work on EV & PHEV vehicles, containing everything required for safe working on systems up to 1000v.
- Contents: Drawer 1; 35 piece insulated socketry & torque. Drawer 2; 10 piece insulated pliers & cutters. Drawer 3; 20 piece insulated screwdrivers . Drawer 4; insulated wrenches & hex keys. Drawer 5; 20 piece miscellaneous insulated tools for EV & PHEV maintenance.
- Drawer 6; voltage tester 1000v CATIV, insulation tester 1000v CATIII, amps clamp 80A CATIII, slim fit test probe set CATIII.
- High voltage PPE (insulated gloves & face shield), high voltage signs, lock-out & warning tags, safety posts & chain, rescue pole.
- All tools are contained in bespoke routed foam trays (drawers 1 6), & all safety products have their own place within or attached to the cabinet, ensuring nothing can accidentally go missing. Registered Design'.