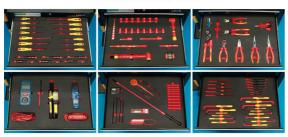

## **Additional Information**

- A 125 piece comprehensive kit, for service and maintenance work on EV & PHEV vehicles, containing everything required for safe working on systems up to 1000v.
- Contents: Drawer 1; 35 piece insulated socketry & torque. Drawer 2; 10 piece insulated pliers & cutters. Drawer 3; 20 piece insulated screwdrivers . Drawer 4; insulated wrenches & hex keys. Drawer 5; 20 piece miscellaneous insulated tools for EV & PHEV maintenance.
- Drawer 6; voltage tester 1000v CATIV, insulation tester 1000v CATIII, amps clamp 80A CATIII, slim fit test probe set CATIII.
- High voltage PPE (insulated gloves & face shield), high voltage signs, lock-out & warning tags, safety posts & chain, rescue pole.
- All tools are contained in bespoke routed foam trays (drawers 1 6), & all safety products have their own place within or attached to the cabinet, ensuring nothing can accidentally go missing. Registered Design'.

http://lasertools.co.uk/product/8490

Drawer Contents for 8490

All PU foam inlays available separately, please see Laser Part Nos. 8484 - 8489.