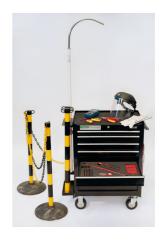

## **Additional Information**

- A 125 piece comprehensive kit, for service and maintenance work on EV & PHEV vehicles, containing everything required for safe working on systems up to 1000v.
- Contents: Drawer 1; 35 piece insulated socketry & torque. Drawer 2; 10 piece insulated pliers & cutters. Drawer 3; 20 piece insulated screwdrivers . Drawer 4; insulated wrenches & hex keys. Drawer 5; 20 piece miscellaneous insulated tools for EV & PHEV maintenance.
- Drawer 6; voltage tester 1000v CATIV, insulation tester 1000v CATIII, amps clamp 80A CATIII, slim fit test probe set CATIII.
- High voltage PPE (insulated gloves & face shield), high voltage signs, lock-out & warning tags, safety posts & chain, rescue pole.
- All tools are contained in bespoke routed foam trays (drawers 1 6), & all safety products have their own place within or attached to the cabinet, ensuring nothing can accidentally go missing. Registered Design'.