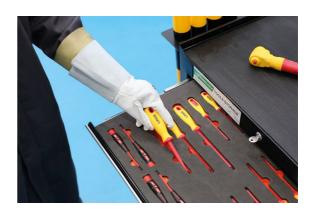

## **Additional Information**

- A 125 piece comprehensive kit, for service and maintenance work on EV & PHEV vehicles, containing everything required for safe working on systems up to 1000v.
- Contents: Drawer 1; 35 piece insulated socketry & torque. Drawer 2; 10 piece insulated pliers & cutters. Drawer 3; 20 piece insulated screwdrivers . Drawer 4; insulated wrenches & hex keys. Drawer 5; 20 piece miscellaneous insulated tools for EV & PHEV maintenance.
- Drawer 6; voltage tester 1000v CATIV, insulation tester 1000v CATIII, amps clamp 80A CATIII, slim fit test probe set CATIII.
- High voltage PPE (insulated gloves & face shield), high voltage signs, lock-out & warning tags, safety posts & chain, rescue pole.
- All tools are contained in bespoke routed foam trays (drawers 1 6), & all safety products have their own place within or attached to the cabinet, ensuring nothing can accidentally go missing. Registered Design'.